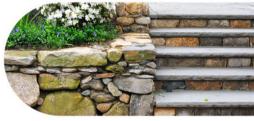

#### Garden Walling

When carefully engineered, garden retaining walls become a beautiful and practical element in the landscape. Art and creativity are key words when it comes to building a retaining wall! Classic materials for walls:

## bricks stone

## Wood

Amongst the hardscaping services we provide, we are pleased to offer building of retaining walls as well, so sit back and relax and let us do the hard work for you: from the project to the building of your dream wall, we do it all and beyond.

MODERN IDEA: GABION BASKETS FILLED WITH RIVER ROCK COBBLESTONE