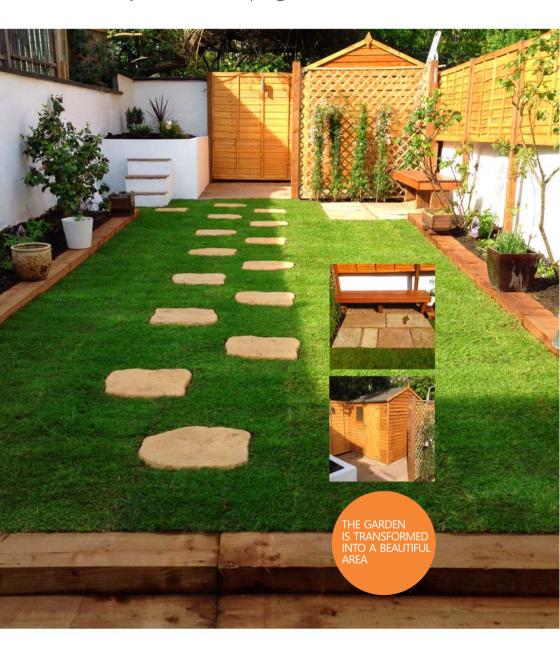

#### Our Projects: Landscaping in SE22

First the hard working landscapers cleared the overgrown garden back to a blank canvas in preparation for the new garden design. In addition to the excessive greenery that they dealt with there were a few stumps to be removed.

And then it became time to level the area before laying the new grass and make the garden up to the client's standard. They piled new soil on even rows and started raking it across.

Then we were ready to lay the turf. The team made sure that the ground was prepared. The client preferred to use natural turf so we turned the backyard to a small piece of green paradise.