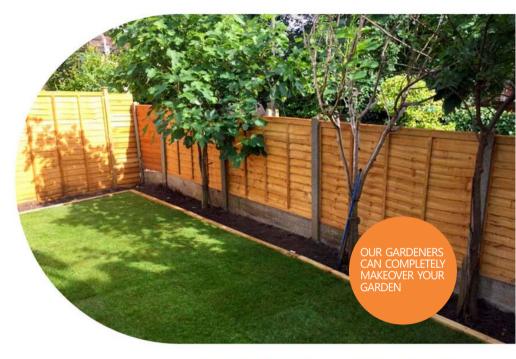

#### Our Projects: Landscaping in SE22

First the hard working landscapers cleared the overgrown garden back to a blank canvas in preparation for the new garden design. In addition to the excessive greenery that they dealt with there were a few stumps to be removed.

And then it became time to level the area before laying the new grass and make the garden up to the client's standard. They piled new soil on even rows and started raking it across.

Then we were ready to lay the turf. The team made sure that the ground was prepared. The client preferred to use natural turf so we turned the backyard to a small piece of green paradise.