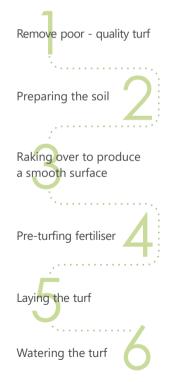

## Lawn Installation and Repair

We will assist you in creating your new lawn or maximizing your old lawn true potential by:

- Lawn planning and designing
- Lawn installation laying sod, planting seed, hydroseeding and installing artificial turf
- Regular lawn maintenance
- Seasonal lawn care services aeration, fertilising, and coring
- One off treatments of weeds, pests
- Lawn restoration and repair lawn replacement, re-laying or re-seeding

#### Lawn Turfing and Seeding

Brand new lawn laid or re-turfing of your old one?

What makes the best lawn?

- turfing synthetic or natural
- seeding grass

Turfing by installing synthetic or natural sods is the quickest and easiest option for smaller outdoor areas.