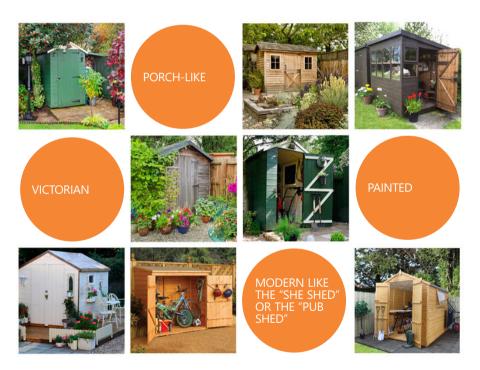

#### Sheds

Whether it's garden storage, planting or simply for relaxing - nothing quite beats a shed and here at Handy Gardeners, we will combine our skills and creativity to either build a new shed or renovate your old shed.

Garden sheds can be of different design, colour and shape:

Basically, we are witnessing a shed renaissance! Our projects and ideas for shed conversions are nearly endless and we will employ our ingenuity in order to transform your old shed from an "ugly duck" to a "beautiful swan".

## Sheds: Renovation or Building

We will employ our ideas and practical skills to construct or completely transform your shed and here are just a few designs you can choose from:

- Traditional, symmetric shed
- Rustic shed
- Home office shed
- · Potting shed
- Storage shed
- Modern-looking shed

Whether you need garden shed remodeling or replacement of your old outbuilding, we can help expertly.