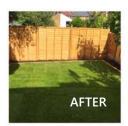

#### Our Projects: Landscaping in SE22

First the hard working landscapers cleared the overgrown garden back to a blank canvas in preparation for the new garden design. In addition to the excessive greenery that they dealt with there were a few stumps to be removed.

And then it became time to level the area before laying the new grass and make the garden up to the client's standard. They piled new soil on even rows and started raking it across.

Then we were ready to lay the turf. The team made sure that the ground was prepared. The client preferred to use natural turf so we turned the backyard to a small piece of green paradise.