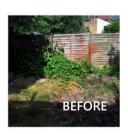

#### Our Projects: Landscaping in SE22

First the hard working landscapers cleared the overgrown garden back to a blank canvas in preparation for the new garden design. In addition to the excessive greenery that they dealt with there were a few stumps to be removed.

And then it became time to level the area before laying the new grass and make the garden up to the client's standard. They piled new soil on even rows and started raking it across.

Then we were ready to lay the turf. The team made sure that the ground was prepared. The client preferred to use natural turf so we turned the backyard to a small piece of green paradise.