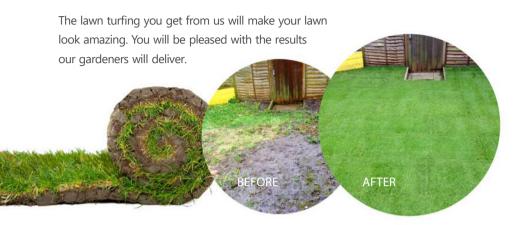

#### Lawn Turfing and Seeding

Brand new lawn laid or re-turfing of your old one?

What makes the best lawn?

- turfing synthetic or natural
- seeding grass

Turfing by installing synthetic or natural sods is the quickest and easiest option for smaller outdoor areas.

#### TYPES OF TURF:

- Artificial turf is environmentally friendly, best for easy upkeep and year-round vibrancy, stands up to heavy use and requires no irrigation or trimming.
- Natural turfgrass requires frequent watering and weeding, but it is extremely healthy and safe.

Let our turf installation specialists help you select the most efficient solution for your lawn.