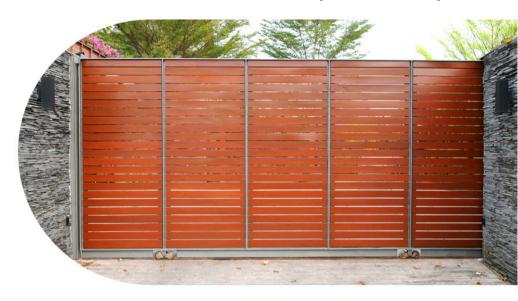

#### Fencing

Fences are largely used in many English homes and gardens. Garden fence installation creates a haven for many homeowners.

## **Traditional**

We work with a great range of fencing materials:

- classical fencing panels
- decorative fencing panels
- garden gates

- garden trellis and screens
- · hedging fences
- fence posts

## Contemporary

The most commonly used materials to build fences are wood, bricks, metal, aluminum and vinyl. Wooden garden fences enhance the look and feel of your property. They could be made of:

- picket fence panel
- closeboard fence panel
- lap fence panel
- pressure treated super panel
- featheredge fence panel
- paloma fence panels
- composite fence panels
- trellis and screens