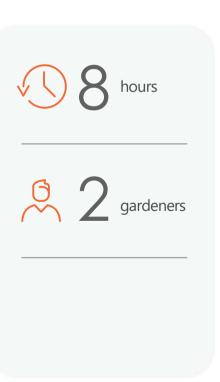

#### Our Projects: Lawn Returfing in N4

After just 8 working hours in one day customer got a completely re-designed garden, ready for lunches and dinners with guests and family