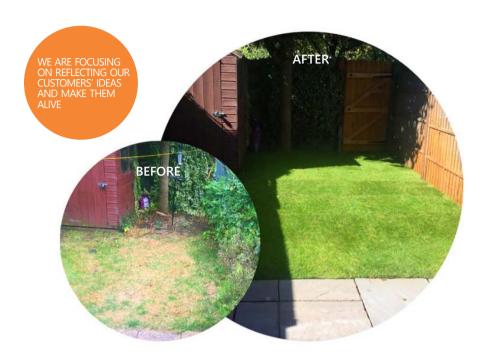

#### Our Projects: Lawn Turfing in N1P

Our Projects: Landscaping in NW7

The customer contacted us about a landscaping project and we immediately responded. The place was a complete mess, with rubbish all over, pipes sticking out, and the whole lawn a big ruin. But it was not that big of a challenge for us.